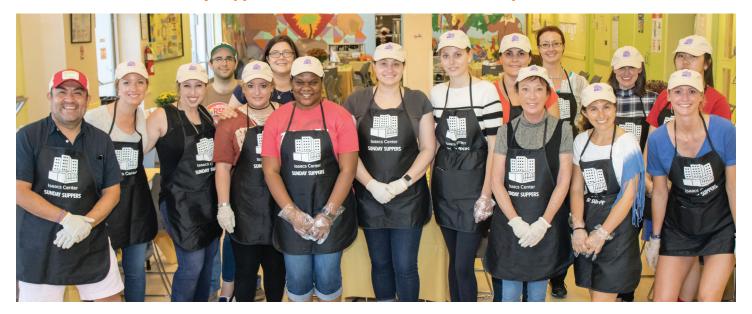

#### **Sunday Suppers**

22 3:00PM

Join us for Sunday Suppers on September 22nd. Doors open at 3:00PM. Sign up during ticket sales.