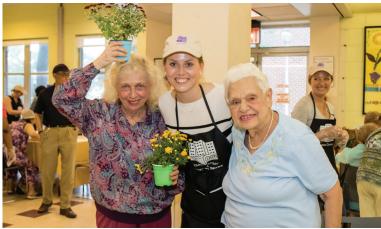

#### **Sunday Suppers**

22 3:00PM

Join us for Sunday Suppers on September 22nd. Doors open at 3:00PM. Sign up during ticket sales.