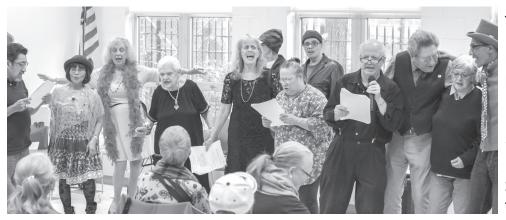

### Drama Group Presentation, "Through the Years"

Stanley M. Isaacs Neighborhood Center | 415 East 93rd Street, New York, NY 10128

evolve over time and include

Join us for a presentation by

Water Exercise at Asphalt Green

More Drama Photos

10:15

1:00

1:00

2:00

2:15

3:00